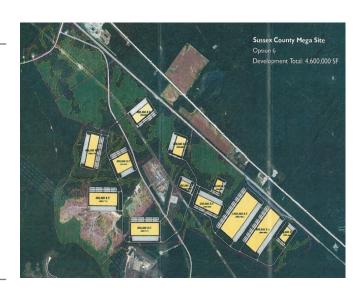

#### **COMMENTS**

As of June 2015, the County controls approximately 1130 total acres and plans continued investment in site development. 704 acres have been identified for future expansion, which would total 1,835 acres. See Acquisition Aerial Map June 2015 for overview. Phases 1 and 2 currently controlled.