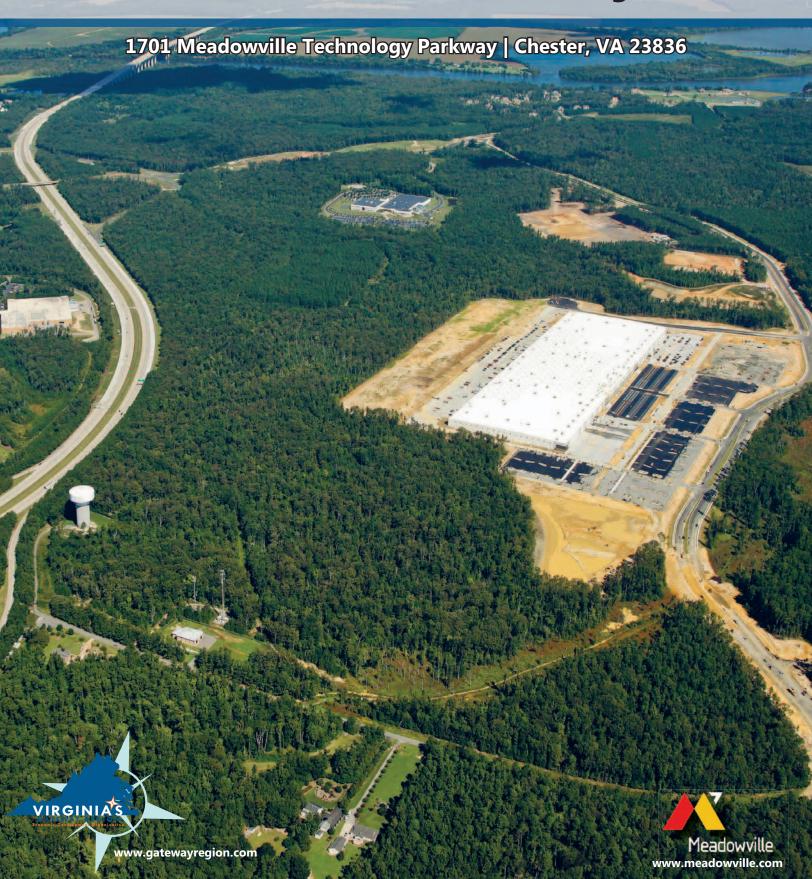

### **Data Centers**

Virginia: #3 fastest peak average Internet connection speed in U.S., #5 worldwide

-Akamai Technologies Inc, 2015

Meadowville Technology Park is ideally suited for data centers, distribution and logistics operations, and corporate offices. The site is only minutes from major highways and U.S. routes such as I-295, I-95 and Rt 10. The publicly owned park has major business facilities with world-class access to workforce and transportation, as well as heavy water, electric and data infrastructure.