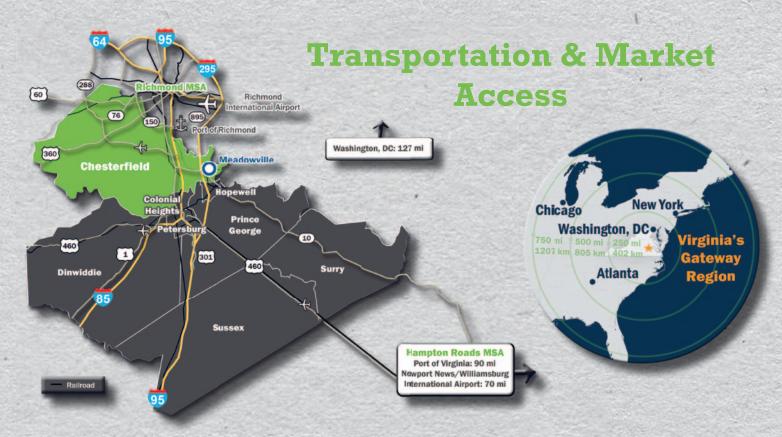

# Why Invest in Chesterfield County, VA?

Chesterfield County is a globally competitive location for expanding businesses with robust transportation and highway networks. Centrally located on the East Coast and in the Richmond-Petersburg metro area, the county has access to a **workforce of more than 711,000**, as well as **41 percent of the U.S. population** within a 10-hour drive. Chesterfield County is within 15 minutes of the Port of Richmond, and less than 2 hours from the **Port of Virginia**, which accommodates next-generation Panamax vessels and handles 2.3 million TEUs annually. The **Richmond International Airport** and Chesterfield County Airport are also both within a 20 minute drive, making travel and shipping easy and fast.