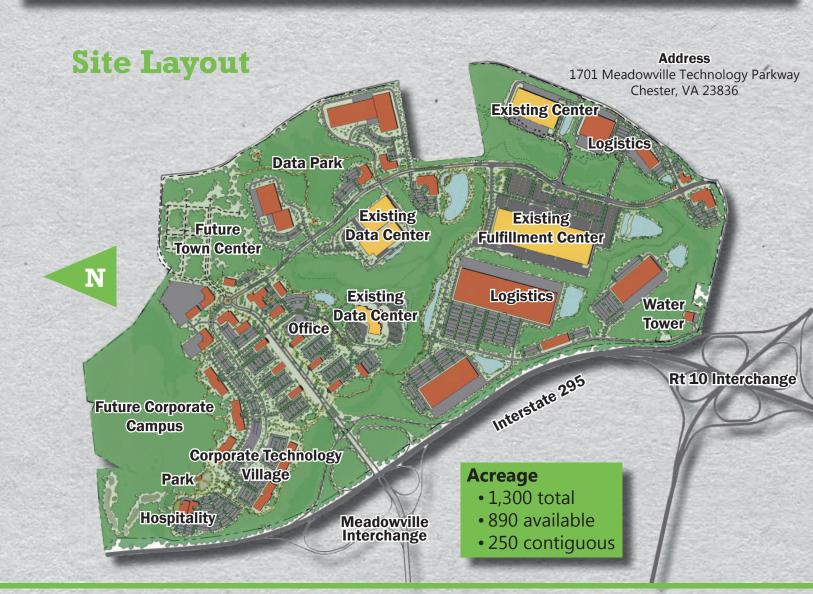

### **Data Centers**

Virginia: #3 fastest peak average Internet connection speed in U.S., #5 worldwide

-Akamai Technologies Inc, 2015

Meadowville Technology Park is ideally suited for data centers, distribution and logistics operations, and corporate offices. The site is only minutes from major highways and U.S. routes such as I-295, I-95 and Rt 10. The publicly owned park has major business facilities with world-class access to workforce and transportation, as well as heavy water, electric and data infrastructure.