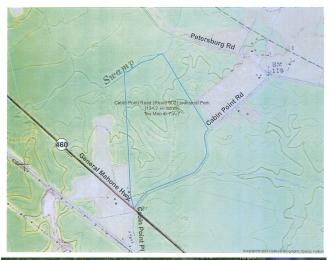

#### **PROPERTY INFORMATION**

| Site Size:                                  | 156 ac / 62.4 ha                               |
|---------------------------------------------|------------------------------------------------|
| Suitable For Construction:                  | 134 ac / 53.6 ha                               |
| Largest Contiguous:                         | 134 ac / 53.6 ha                               |
| Subdividable:                               | Yes                                            |
| Zoning:                                     | I-1                                            |
| Topography:                                 | wooded with flat and gently rolling topography |
| Outside Storage:                            | Yes                                            |
| U.S. Army Corps Certified<br>Wetland Study: | Yes                                            |
| Phase I Environmental Audit:                | Yes                                            |
| Right Now Certified:                        | No                                             |

The site contains a total of 156 acres. An additional 2,146 acres has been identified adjacent to the site under multiple ownership, including the Megasite on the opposite side of U.S. 460.