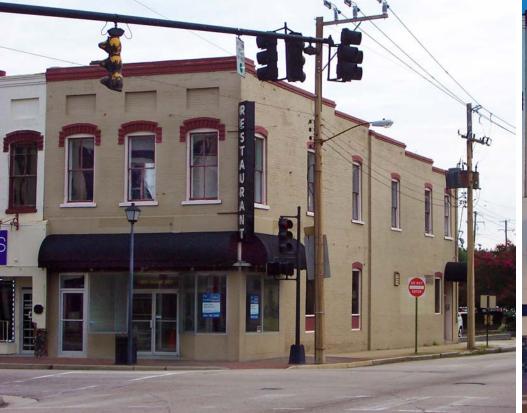

## 1 N. Sycamore Street

PETERSBURG, VA 23803

## **Property Features**

- > Gateway to Petersburg's Historic District
- > 2,000 SF restaurant space
- > Rare off-street parking
- > 1,027 new apartment units nearby since 2005

| DEMOGRAPHIC FACTS | 1 mile                        | 3 miles  | 5 miles  |
|-------------------|-------------------------------|----------|----------|
| Population        | 9,889                         | 43,777   | 74,209   |
| Total Employees   | 7,367                         | 25,385   | 41,725   |
| Average HH Income | \$42,463                      | \$47,095 | \$53,932 |
| Traffic counts    | Washington Street ±15,000 VPD |          |          |