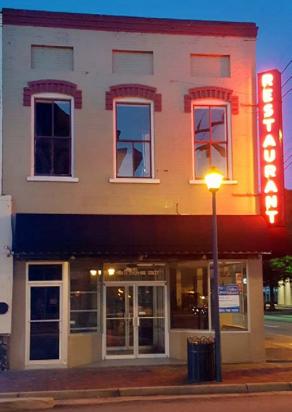

## 1 N. Sycamore Street

PETERSBURG, VA 23803

## **Property Features**

- > Gateway to Petersburg's Historic District
- > 2,000 SF restaurant space
- > Rare off-street parking
- > 1,027 new apartment units nearby since 2005

| DEMOGRAPHIC FACTS | 1 mile                        | 3 miles  | 5 miles  |
|-------------------|-------------------------------|----------|----------|
| Population        | 9,889                         | 43,777   | 74,209   |
| Total Employees   | 7,367                         | 25,385   | 41,725   |
| Average HH Income | \$42,463                      | \$47,095 | \$53,932 |
| Traffic counts    | Washington Street ±15,000 VPD |          |          |