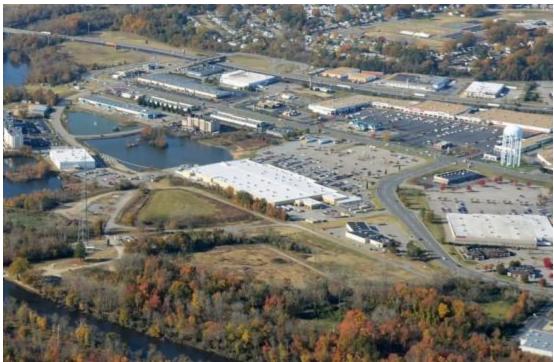

## **Colonial Heights City-Owned Parcel**

Strategic retail/mixed-use opportunity. 20 miles from center of Richmond market in the retail/hospitality/tourism center of Southern Richmond Metro market. Located adjacent to Southpark Mall, office parks, hotel and additional retail with river access in the rear of the property.

- Temple Lake Dr. and Charles H. Dimmock Pkwy, Colonial Heights, VA 23834
- 68 acres city-owned property, 35 buildable
- <1 mile to Interstate 95
- <5 miles to downtown Petersburg
- 20 miles to downtown Richmond
- 2.5 miles to U.S. Army Fort Lee
  - Average daily base population of 40,000 including military personnel, contractors and family members
- Central to retail and hotels
- Adjacent Southpark Mall and Roslyn Office Park
- B-3 Zoning
- Boat access
- Public ownership