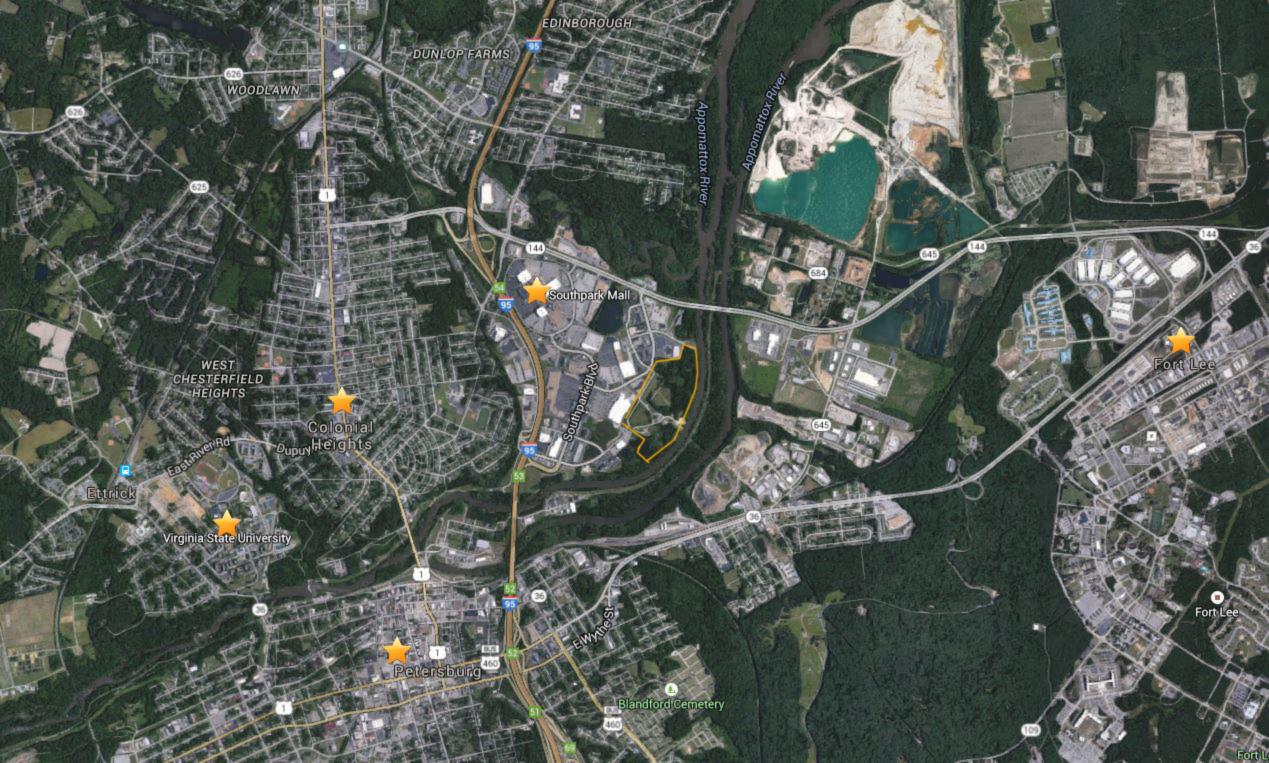

## **Colonial Heights City-Owned Parcel**

Strategic retail/mixed-use opportunity. 20 miles from center of Richmond market in the retail/hospitality/tourism center of Southern Richmond Metro market. Located adjacent to Southpark Mall, office parks, hotel and additional retail with river access in the rear of the property.

- Temple Lake Dr. and Charles H. Dimmock Pkwy, Colonial Heights, VA 23834
- 68 acres city-owned property, 35 buildable
- <1 mile to Interstate 95
- <5 miles to downtown Petersburg
- 20 miles to downtown Richmond
- 2.5 miles to U.S. Army Fort Lee
  - Average daily base population of 40,000 including military personnel, contractors and family members
- Central to retail and hotels
- Adjacent Southpark Mall and Roslyn Office Park
- B-3 Zoning
- Boat access
- Public ownership