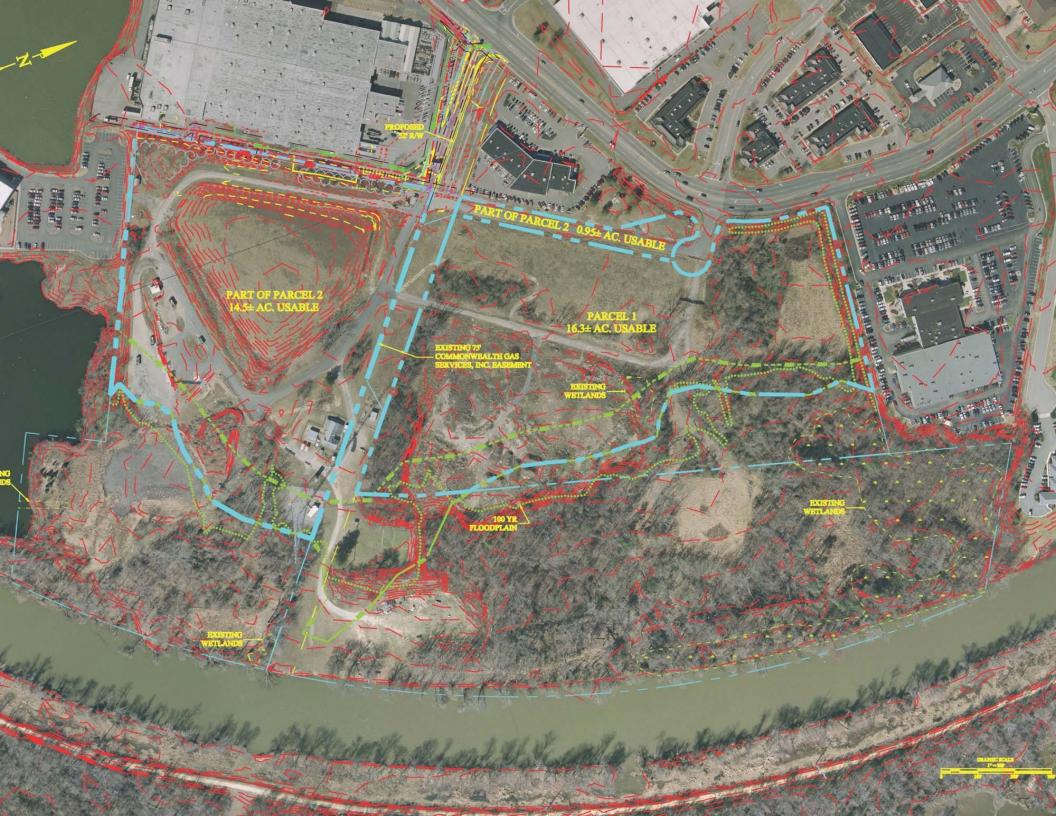

## **Colonial Heights City-Owned Parcel**

Strategic retail/mixed-use opportunity. 20 miles from center of Richmond market in the retail/hospitality/tourism center of Southern Richmond Metro market. Located adjacent to Southpark Mall, office parks, hotel and additional retail with river access in the rear of the property.

- Temple Lake Dr. and Charles H. Dimmock Pkwy, Colonial Heights, VA 23834
- 68 acres city-owned property, 35 buildable
- <1 mile to Interstate 95
- <5 miles to downtown Petersburg
- 20 miles to downtown Richmond
- 2.5 miles to U.S. Army Fort Lee
  - Average daily base population of 40,000 including military personnel, contractors and family members
- Central to retail and hotels
- Adjacent Southpark Mall and Roslyn Office Park
- B-3 Zoning
- Boat access
- Public ownership